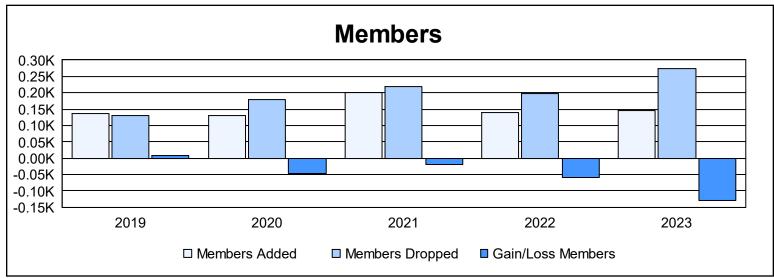

District 14 A As of June 2023 Cumulative

| Year      | New<br>Clubs | Dropped<br>Clubs | Gain/<br>Loss<br>Clubs | New<br>Members | Charter<br>Members | Reinstate<br>Members | Transfer<br>Members | Total<br>Member<br>Added | Total<br>Members<br>Dropped | Gain/<br>Loss<br>Members |
|-----------|--------------|------------------|------------------------|----------------|--------------------|----------------------|---------------------|--------------------------|-----------------------------|--------------------------|
| 2018-2019 | 1            | 2                | -1                     | 91             | 29                 | 15                   | 2                   | 137                      | 129                         | 8                        |
| 2019-2020 | 0            | 1                | -1                     | 123            | 3                  | 0                    | 4                   | 130                      | 178                         | -48                      |
| 2020-2021 | 4            | 2                | 2                      | 43             | 141                | 9                    | 8                   | 201                      | 220                         | -19                      |
| 2021-2022 | 0            | 2                | -2                     | 123            | 4                  | 4                    | 8                   | 139                      | 197                         | -58                      |
| 2022-2023 | 1            | 8                | -7                     | 92             | 37                 | 6                    | 11                  | 146                      | 275                         | -129                     |
| Average   | 1            | 3                | -2                     | 94             | 43                 | 7                    | 7                   | 151                      | 200                         | -49                      |