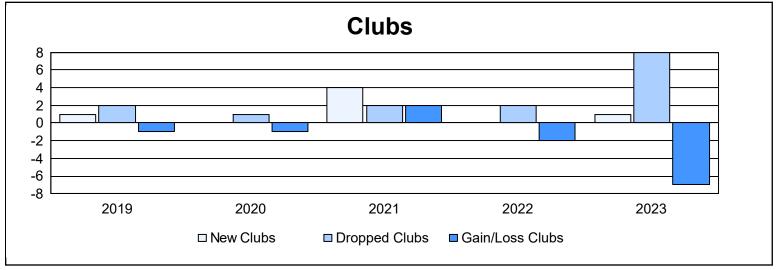

District 14 A As of June 2023 Cumulative

| Year      | New<br>Clubs | Dropped<br>Clubs | Gain/<br>Loss<br>Clubs | New<br>Members | Charter<br>Members | Reinstate<br>Members | Transfer<br>Members | Total<br>Member<br>Added | Total<br>Members<br>Dropped | Gain/<br>Loss<br>Members |
|-----------|--------------|------------------|------------------------|----------------|--------------------|----------------------|---------------------|--------------------------|-----------------------------|--------------------------|
| 2018-2019 | 1            | 2                | -1                     | 91             | 29                 | 15                   | 2                   | 137                      | 129                         | 8                        |
| 2019-2020 | 0            | 1                | -1                     | 123            | 3                  | 0                    | 4                   | 130                      | 178                         | -48                      |
| 2020-2021 | 4            | 2                | 2                      | 43             | 141                | 9                    | 8                   | 201                      | 220                         | -19                      |
| 2021-2022 | 0            | 2                | -2                     | 123            | 4                  | 4                    | 8                   | 139                      | 197                         | -58                      |
| 2022-2023 | 1            | 8                | -7                     | 92             | 37                 | 6                    | 11                  | 146                      | 275                         | -129                     |
| Average   | 1            | 3                | -2                     | 94             | 43                 | 7                    | 7                   | 151                      | 200                         | -49                      |